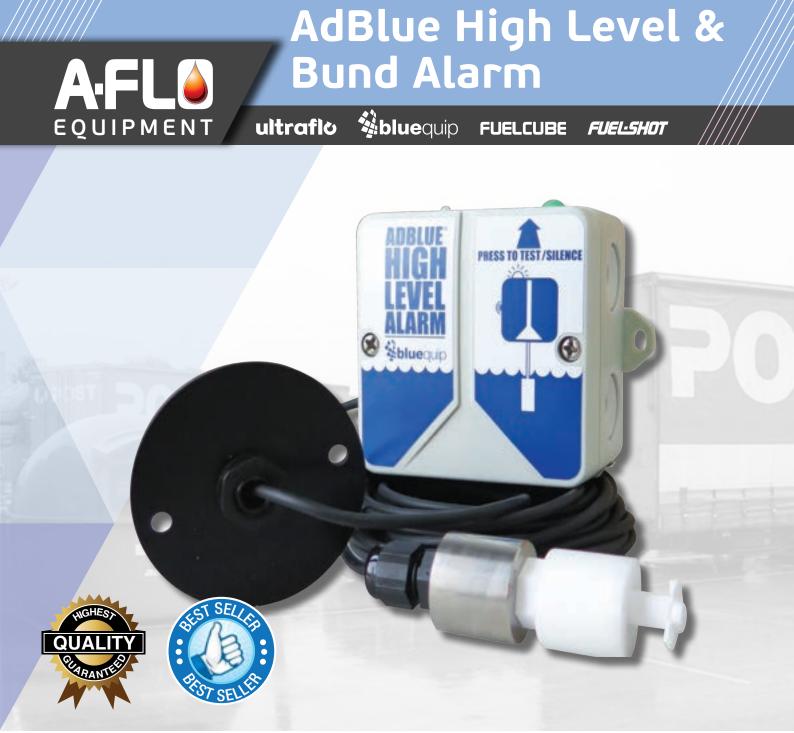

## Features & Benefits

- Suitable for steel or plastic tanks
- Suitable with AdBlue<sup>®</sup>
- Battery operated (battery supplied, type PP3 x1)
- Weatherproof to IP65
- Compact design for use in confined spaces, 90mm square
- High power alarm sounder 97dB at 1M
- Flashing light on top of unit

- Mute button stops the sounder, light still flashes
- Float switch supplied with 5M cable
- 2 year battery life, if tested weekly with no alarms

| Part No.   | Description                                                |
|------------|------------------------------------------------------------|
| HFE-HLA002 | BLUEQUIP AdBlue® High Level Alarm<br>C/W Sensor & 5M Cable |
| HFE-ABA001 | BLUEQUIP AdBlue® Bund Alarm C/W<br>Sensor & 5M Cable       |